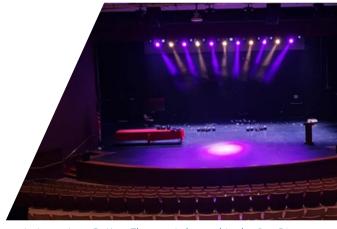

## U.S. REGIONAL SEMI-FINAL TOUR GUIDE

March 13-16, 2025

THEATRE

**Theaters:** The Joan B. Kroc Theatre & Performing Arts Center

Website: LINK

Address: 6611 University Ave, San Diego, CA 92115

Stage Size: 40.5′ X 29.2′ Auditorium Size: 580

**Nearby restaurants:** few restaurants within a 10-minute drive **Parking:** The community center has 375 free parking spaces,

along with street parking available.

The cutting-edge Performing Arts Center, which houses the state-of-the-art yet intimate Joan B. Kroc Theatre, is located in the San Diego University area, a drive away from downtown San Diego. The Theatre has presented thousands of events, ranging from seminars and recitals to Broadway-quality shows and fundraisers. With an audience that seats 540, the theater boasts a comfortably-sized stage and ample dressing room space. This location is ideal for drivers.